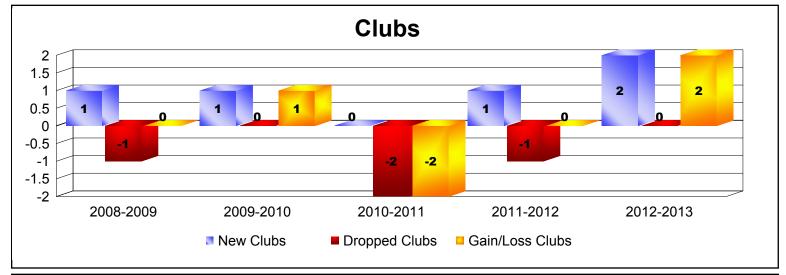

District LC 6

As of June 2013 Cumulative

| Year      | New<br>Clubs | Dropped<br>Clubs | Gain/<br>Loss<br>Clubs | New<br>Members | Charter<br>Members | Reinstate<br>Members | Transfer<br>Members | Total<br>Member<br>Added | Total<br>Members<br>Dropped | Gain/<br>Loss<br>Members |
|-----------|--------------|------------------|------------------------|----------------|--------------------|----------------------|---------------------|--------------------------|-----------------------------|--------------------------|
| 2008-2009 | 1            | -1               | 0                      | 192            | 23                 | 46                   | 3                   | 264                      | -235                        | 29                       |
| 2009-2010 | 1            | 0                | 1                      | 227            | 20                 | 7                    | 9                   | 263                      | -198                        | 65                       |
| 2010-2011 | 0            | -2               | -2                     | 141            | 0                  | 14                   | 5                   | 160                      | -234                        | -74                      |
| 2011-2012 | 1            | -1               | 0                      | 207            | 23                 | 26                   | 5                   | 261                      | -161                        | 100                      |
| 2012-2013 | 2            | 0                | 2                      | 176            | 41                 | 6                    | 2                   | 225                      | -157                        | 68                       |
| Average   | 1            | -1               | 0                      | 189            | 21                 | 20                   | 5                   | 235                      | -197                        | 38                       |