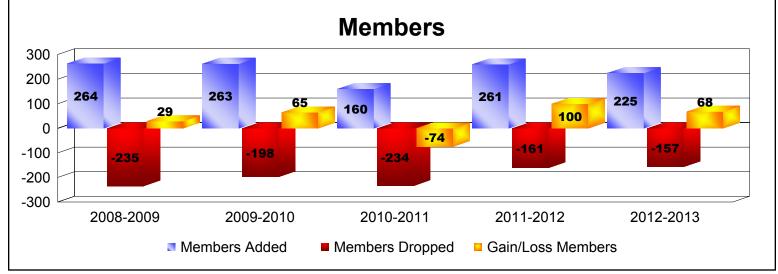

District LC 6

As of June 2013 Cumulative

| Year      | New<br>Clubs | Dropped<br>Clubs | Gain/<br>Loss<br>Clubs | New<br>Members | Charter<br>Members | Reinstate<br>Members | Transfer<br>Members | Total<br>Member<br>Added | Total<br>Members<br>Dropped | Gain/<br>Loss<br>Members |
|-----------|--------------|------------------|------------------------|----------------|--------------------|----------------------|---------------------|--------------------------|-----------------------------|--------------------------|
| 2008-2009 | 1            | -1               | 0                      | 192            | 23                 | 46                   | 3                   | 264                      | -235                        | 29                       |
| 2009-2010 | 1            | 0                | 1                      | 227            | 20                 | 7                    | 9                   | 263                      | -198                        | 65                       |
| 2010-2011 | 0            | -2               | -2                     | 141            | 0                  | 14                   | 5                   | 160                      | -234                        | -74                      |
| 2011-2012 | 1            | -1               | 0                      | 207            | 23                 | 26                   | 5                   | 261                      | -161                        | 100                      |
| 2012-2013 | 2            | 0                | 2                      | 176            | 41                 | 6                    | 2                   | 225                      | -157                        | 68                       |
| Average   | 1            | -1               | 0                      | 189            | 21                 | 20                   | 5                   | 235                      | -197                        | 38                       |